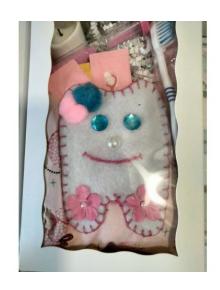

Address: Undisclosed, Country Club Estates, Brunswick

Price: 15.00 \$

Hand made Tooth Fairy gift sets. Comes with tooth-shape pillow/with mesh sach for tooth, toothbrush, dental floss, night light and 2 minute sand time (recommended by the American Dental Association for complete brushing). Transform dental care into an enchanting ritual with the SparkleSmile Tooth Fairy Treasure Kit. It's the perfect gift to encourage good oral hygiene habits and create unforgettable memories for your little dreamer Let the magic Begin!!!!!